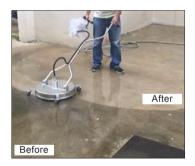

#### **ROBUST & DURABLE**

The SuperShield and Contractor Lance are accessories for high pressure jets. When used with the Hawk Inox, the SuperShield cleans two times faster and uses 50% less water. It also provides a wide cleaning diameter of 50 centimetres in a single pass.

## WIDE COVERAGE Cleans faster with wide

coverage area of 50 cm

### SAVE WATER Uses 50% less water

MADE TO LAST Made with robust stainless steel