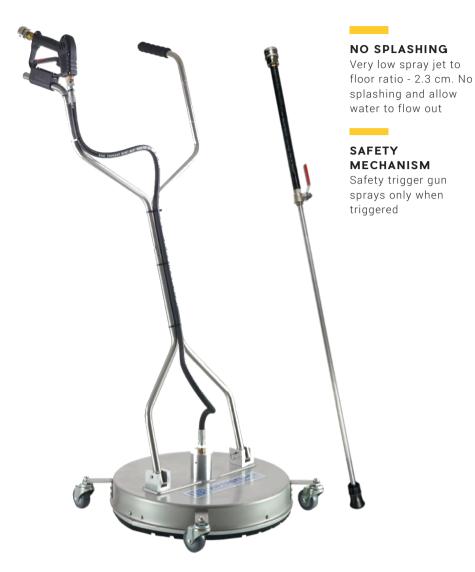

#### **ROBUST & DURABLE**

The SuperShield and Contractor Lance are accessories for high pressure jets. When used with the Hawk Inox, the SuperShield cleans two times faster and uses 50% less water. It also provides a wide cleaning diameter of 50 centimetres in a single pass.

The Contractor Lance with double valves provides a consistent flow of water pressure.

## WIDE COVERAGE Cleans faster with wide

coverage area of 50 cm

### SAVE WATER Uses 50% less water

MADE TO LAST Made with robust stainless steel