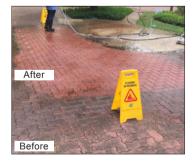

#### **ROBUST & DURABLE**

The SuperShield and Contractor Lance are accessories for high pressure jets. When used with the Hawk Inox, the SuperShield cleans two times faster and uses 50% less water. It also provides a wide cleaning diameter of 50 centimetres in a single pass.

## WIDE COVERAGE Cleans faster with wide

coverage area of 50 cm

### SAVE WATER Uses 50% less water

MADE TO LAST Made with robust stainless steel