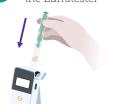

#### **Swab**

Swab the sample and insert the swab into main body

#### Measure

Shake well and insert into the Lumitester