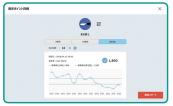

#### App to continuously monitor multiple data

Recorded data can be displayed in time-series by registering with our specialized App. Inspection pass rates are automatically graphed and improvements can be visualized. Employees will be more conscious of hygiene, and will maintain a high standard of environmental sanitation, which will help build greater trust in your business

Visualize overall inspection scores through graphs