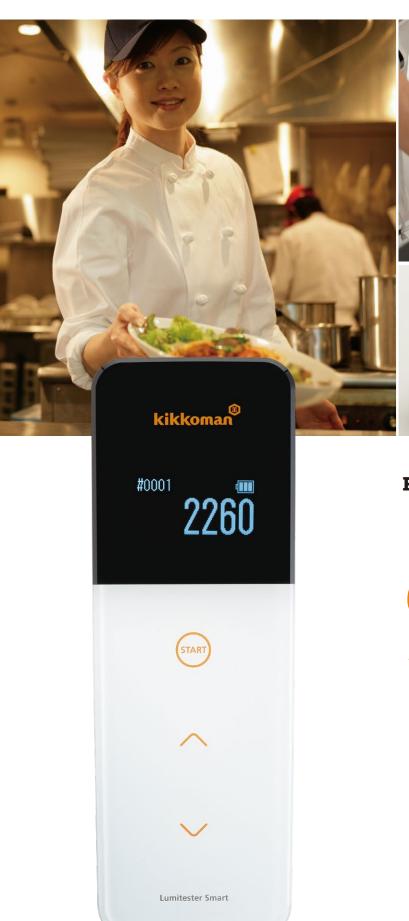

# **Smart**

Hygiene monitoring in three easy steps

Access from anywhere with cloud storage

Visualize the data with App

With A3 Detection

ATP+ADP+AMP

More Reliable and Sensitive | A3 Finds What Others Miss

# MAKE HYGIENE MONITORING A HABIT FOR EVERYONE

With the App, anyone can check cleanliness easily