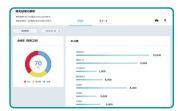

#### App to continuously monitor multiple data

Recorded data can be displayed in time-series by registering with our specialized App. Inspection pass rates are automatically graphed and improvements can be visualized. Employees will be more conscious of hygiene, and will maintain a high standard of environmental sanitation, which will help build greater trust in your business

Visualize overall inspection scores through graphs