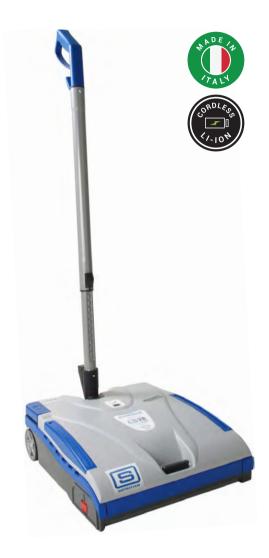

## Lindhaus LS38

## MINI MULTIFUNCTION VACUUM SWEEPER

The LS38 combines the mechanical strength of two high speed counter-rotating rollers, "Twin Force", which rotates at 2000 RPM, to create a perfect suction over the entire sweeping width. With centre wheels pivoting to allow for maximum movement, an adjustable front flap allows for incredible suction and capacity.

## LINDHAUS LS38

**IDEAL ON ANY FLOOR**Built with 4 anti scratch rubber wheels, the LS38 runs smoothly on any flooring

**EASY MAINTENANCE**No tools required to replace the brush rollers, easily clean the brush areas and replace the filters