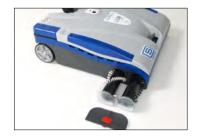

## LINDHAUS LS38

**IDEAL ON ANY FLOOR**Built with 4 anti scratch rubber wheels, the LS38 runs smoothly on any flooring

**EASY MAINTENANCE**No tools required to replace the brush rollers, easily clean the brush areas and replace the filters

## MINI MULTIFUNCTION VACUUM SWEEPER

The LS38 combines the mechanical strength of two high speed counter-rotating rollers, "Twin Force", which rotates at 2000 RPM, to create a perfect suction over the entire sweeping width. With centre wheels pivoting to allow for maximum movement, an adjustable front flap allows for incredible suction and capacity.