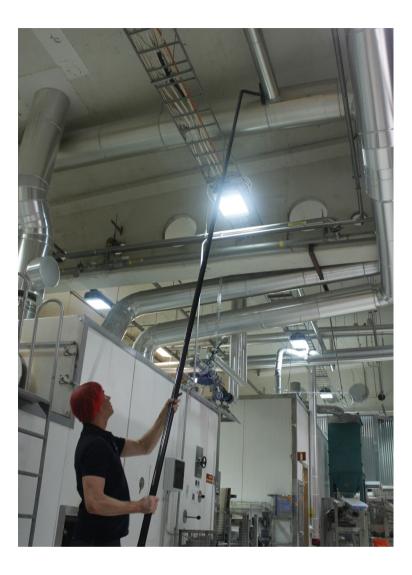

## WORLD'S LEADING HIGH-LEVEL CLEANING SYSTEM

The SpaceVac is designed for High-Level cleaning. With no need for scaffolding, save time by covering up to 3 times the area when cleaning from the floor. Each set reaches at least 10m including the head attachment, allowing the spacevac to reach more than 4 storeys.

Attached with a wireless camera system, it provides real time streaming while cleaning. For safety, every pole and head tool has a unique safety locking mechanism that ensures non-separation during use.