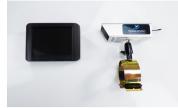

# **WIRELESS CAMERA**Streams via bluetooth to monitor real time

Attached with a wireless camera system, it provides real time streaming while cleaning. For safety, every pole and head tool has a unique safety locking mechanism that ensures non-separation during use.