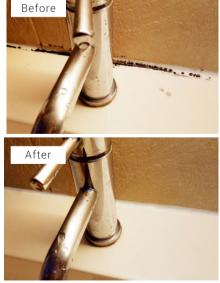

## AMG (414)



# Anti Mould Gel (414)

### CLEANS MOULD AND MILDEW EFFECTIVELY



Anti Mould Gel is a powerful and effective way to get rid of mould and mildew. It is useable on silicone, between tiles and even on the wall.

Simply apply the gel on the affected parts and watch the mould and mildew disappear after several hours. It's quick acting and easy to use.

- Powerful mould and mildew cleaner
- Fast acting
- Easy to apply

Before

- - Clings on vertical surface (e.g. when used on walls)

#### MOULD ON BATHROOM SINK

SPECIFICATIONS

0880-AMG-250ml

250 ml

1 carton (buy 10 get 2 free)

SKU

Volume

Quantity



#### MILDEW ON WALL



#### MOULD ON KITCHEN SINK



f