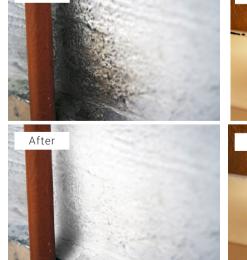

## AMG (414)



# Anti Mould Gel (414)

### CLEANS MOULD AND MILDEW EFFECTIVELY



Anti Mould Gel is a powerful and effective way to get rid of mould and mildew. It is useable on silicone, between tiles and even on the wall.

Simply apply the gel on the affected parts and watch the mould and mildew disappear after several hours. It's quick acting and easy to use.

- Powerful mould and mildew cleaner
- Fast acting
- Easy to apply

Before

- - Clings on vertical surface (e.g. when used on walls)

#### MOULD ON BATHROOM SINK

SPECIFICATIONS

0880-AMG-250ml

250 ml

1 carton (buy 10 get 2 free)

SKU

Volume

Quantity



#### MILDEW ON WALL



#### MOULD ON KITCHEN SINK



f