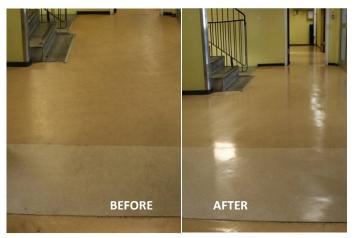

## Diamond pads deliver visible results!

**Diamond Restoration on Marble Floor** 

**Diamond Restoration on Vinyl Floor** 

**Diamond Restoration on Wooden Floor** 

**Diamond Restoration on Ceramic Floor** 