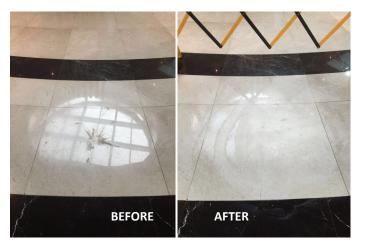

## Diamond pads deliver visible results!

**Diamond Restoration on Marble Floor** 

**Diamond Restoration on Vinyl Floor** 

**Diamond Restoration on Wooden Floor** 

**Diamond Restoration on Ceramic Floor** 

Stain Removal on Marble Floor

**Diamond Burnishing on Marble Floor**