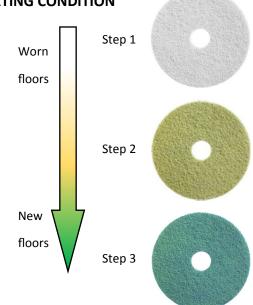

# **STARTING CONDITION** Step 1 Very dirty floors Step 2 Step 3 New or glazed Step 4 tiles **STARTING CONDITION** Worn floors or heavy Step 1 traffic New Step 2 floors or less traffic