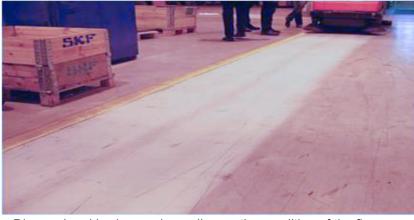

## For Epoxy Floors

- Diamond pad is chosen depending on the condition of the floor and environment
- Maintenance with Diamond RED, WHITE or YELLOW with water