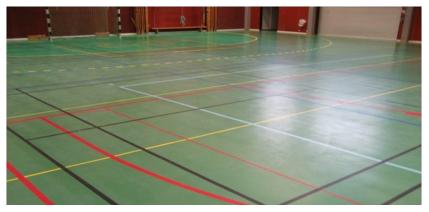

# For Rubber Sports Floor

- Glue used in handball and shoe marks are removed with Diamond RED
- For daily maintenance, just use Diamond GREEN with water