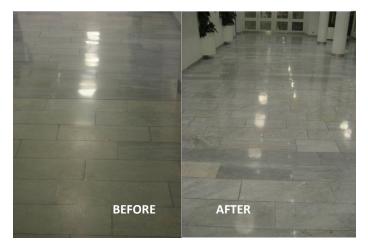

## Diamond pads deliver visible results!

**Diamond Restoration on Marble Floor** 

**Diamond Restoration on Vinyl Floor** 

**Diamond Restoration on Wooden Floor** 

**Diamond Restoration on Ceramic Floor** 