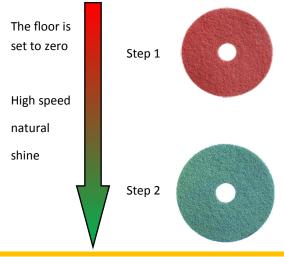

## For Marble Surfaces

- For extra gloss, finish the upgrade with high speed polishing Wirbel SuperShine (1500 RPM) using Diamond GREEN and SuperSteam Restore (311)

- For daily maintenance, just use Diamond GREEN with water

#### For daily maintenance, just use Diamond GREEN with water

# For Rubber Sports Floor

- Glue used in handball and shoe marks are removed with Diamond RED
- For daily maintenance, just use Diamond GREEN with water

#### For Ceramic Tiles

- For extra gloss; finish the upgrade with dry high speed polishing with Diamond Green

- For daily maintenance, just use Diamond GREEN with water