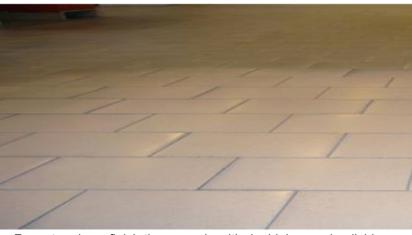

## For Marble Surfaces

- For extra gloss, finish the upgrade with high speed polishing Wirbel SuperShine (1500 RPM) using Diamond GREEN and SuperSteam Restore (311)

- For daily maintenance, just use Diamond GREEN with water