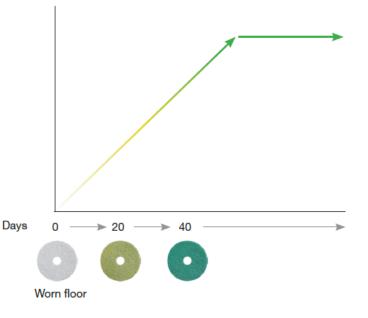

#### Choose between intensive or standard cleaning

Cleanliness/Gloss

#### STANDARD DEEP CLEANING METHOD (Over 40 days)

- 1 Floor surfaces is deep cleaned using Diamond WHITE Pad for 20 days using standard cleaning routines (normally one pass over floor per day)
- $\checkmark$ After 20 days, replace Diamond WHITE Pad with Diamond YELLOW Pad to apply the same process
- $\checkmark$ After 40 days, with Diamond WHITE and YELLOW Pad treatment, replace with Diamond GREEN Pad for continuous use and final high quality, shiny and clean floor appears
- Using Diamond GREEN Pad daily for your cleaning routine maintains the shiny and lustre of floor surface