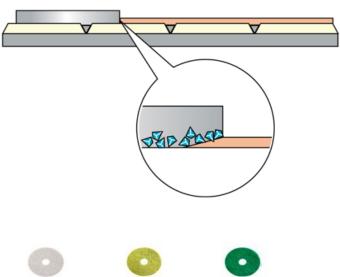

## How do Diamond Pads work?

- Diamond Pads are a way to mechanically clean and maintain floors using floor pads prepared with billions of microscopic diamonds.
- Diamond Pads eliminates the use of detergents for daily floor maintenance and deep cleaning that delivers chemical free cleaning with high gloss everyday.
  - The microscopic diamonds in each of the Diamond pads will effectively clean any floor surface.
- Each pad carries a different size of diamonds (grits).
  - Diamond GREEN Pad will also polish the floor and keep the natural shine and gloss of the floor.

With Diamond, floor surfaces become smoother

| 2271-Z-211668                                    | Diamond RED 16"<br>For heavy duty cleaning of worn stone floors. Diamond RED will effectively remove<br>scratches and stains from the surfaces and leaves a clean, matt surface prepared for the<br>subsequent Diamond steps                                                                                  |
|--------------------------------------------------|---------------------------------------------------------------------------------------------------------------------------------------------------------------------------------------------------------------------------------------------------------------------------------------------------------------|
| 2271-Z-211700                                    | Diamond WHITE 16"<br>STEP 1 for the standard or intensive Diamond method. Diamond WHITE will remove tiny<br>scratches from the surface and leaves a silky matt, cleaned and well prepared for the<br>subsequent Diamond steps                                                                                 |
| 2271-Z-211667                                    | <b>Diamond YELLOW 16"</b><br>STEP 2 for the standard or intensive Diamond method. This stage leaves a surface that is well prepared for the final step of the Diamond method                                                                                                                                  |
| 16" Pad: 2271-Z-211666<br>20" Pad: 2271-Z-211706 | <b>Diamond GREEN 16" / 20"</b><br>FINAL STEP for the standard or intensive method and also for <b>daily maintenance</b> of the floor.<br>This step will effectively maintain a high gloss on the surface when used regularly.<br>Ideal for us on all floor surfaces such as stone, vinyl and linoleum floors. |