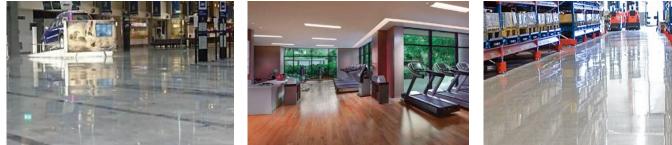

## Diamond pads deliver visible results!

**Diamond Restoration on Marble Floor** 

**Diamond Restoration on Vinyl Floor** 

**Diamond Restoration on Wooden Floor** 

**Diamond Restoration on Ceramic Floor** 