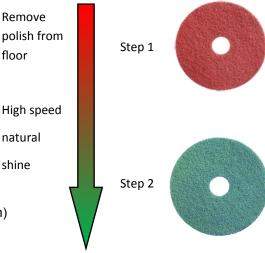

## For Marble Surfaces

- For extra gloss, finish the upgrade with high speed polishing Wirbel SuperShine (1500 RPM) using Diamond GREEN and SuperSteam Restore (311)

- For daily maintenance, just use Diamond GREEN with water

#### For daily maintenance, just use Diamond GREEN with water

# For Rubber Sports Floor

- Glue used in handball and shoe marks are removed with Diamond RED
- For daily maintenance, just use Diamond GREEN with water

#### For Ceramic Tiles

- For extra gloss; finish the upgrade with dry high speed polishing with Diamond Green

- For daily maintenance, just use Diamond GREEN with water