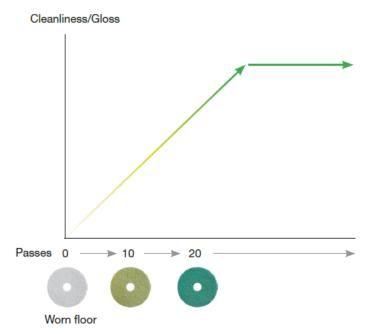

#### Choose between intensive or standard cleaning

Cleanliness/Gloss

#### INTENSIVE DEEP CLEANING METHOD (1 Night with 20 passes per pad)

- Floor is deep cleaned using Diamond WHITE Pad. 10 passes over surfaces is recommended for optimal results
- $\checkmark$ After 10 passes, replace Diamond WHITE Pad with Diamond YELLOW Pad and apply the same process
- $\checkmark$ Finally, replace Diamond YELLOW Pad with Diamond GREEN Pad and repeat the 10 passes to achieve deep cleaned and upgraded floor surface with shine and lustre. Preserve condition by regular / daily use of Diamond GREEN Pad

#### STANDARD DEEP CLEANING METHOD (Over 40 days)

- 1 Floor surfaces is deep cleaned using Diamond WHITE Pad for 20 days using standard cleaning routines (normally one pass over floor per day)
- $\checkmark$ After 20 days, replace Diamond WHITE Pad with Diamond YELLOW Pad to apply the same process
- $\checkmark$ After 40 days, with Diamond WHITE and YELLOW Pad treatment, replace with Diamond GREEN Pad for continuous use and final high quality, shiny and clean floor appears
- Using Diamond GREEN Pad daily for your cleaning routine maintains the shiny and lustre of floor surface