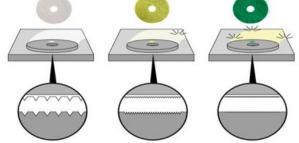

With Diamond, floor surfaces become smoother

| 2271-Z-211668                                    | Diamond RED 16"<br>For heavy duty cleaning of worn stone floors. Diamond RED will effectively remove<br>scratches and stains from the surfaces and leaves a clean, matt surface prepared for the<br>subsequent Diamond steps                                                                                  |
|--------------------------------------------------|---------------------------------------------------------------------------------------------------------------------------------------------------------------------------------------------------------------------------------------------------------------------------------------------------------------|
| 2271-Z-211700                                    | Diamond WHITE 16"<br>STEP 1 for the standard or intensive Diamond method. Diamond WHITE will remove tiny<br>scratches from the surface and leaves a silky matt, cleaned and well prepared for the<br>subsequent Diamond steps                                                                                 |
| 2271-Z-211667                                    | <b>Diamond YELLOW 16"</b><br>STEP 2 for the standard or intensive Diamond method. This stage leaves a surface that is well prepared for the final step of the Diamond method                                                                                                                                  |
| 16" Pad: 2271-Z-211666<br>20" Pad: 2271-Z-211706 | <b>Diamond GREEN 16" / 20"</b><br>FINAL STEP for the standard or intensive method and also for <b>daily maintenance</b> of the floor.<br>This step will effectively maintain a high gloss on the surface when used regularly.<br>Ideal for us on all floor surfaces such as stone, vinyl and linoleum floors. |