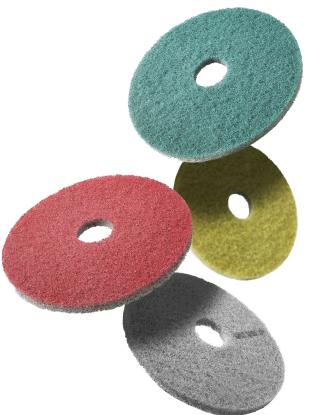

## How do Diamond Pads work?

- Diamond Pads are a way to mechanically clean and maintain floors using floor pads prepared with billions of microscopic diamonds.
- Diamond Pads eliminates the use of detergents for daily floor maintenance and deep cleaning that delivers chemical free cleaning with high gloss everyday.
  - The microscopic diamonds in each of the Diamond pads will effectively clean any floor surface.
- Each pad carries a different size of diamonds (grits).
  - Diamond GREEN Pad will also polish the floor and keep the natural shine and gloss of the floor.

With Diamond, floor surfaces become smoother

| 2271-Z-211668                                    | Diamond RED 16"<br>For heavy duty cleaning of worn stone floors. Diamond RED will effectively remove<br>scratches and stains from the surfaces and leaves a clean, matt surface prepared for the<br>subsequent Diamond steps                                                                                  |
|--------------------------------------------------|---------------------------------------------------------------------------------------------------------------------------------------------------------------------------------------------------------------------------------------------------------------------------------------------------------------|
| 2271-Z-211700                                    | Diamond WHITE 16"<br>STEP 1 for the standard or intensive Diamond method. Diamond WHITE will remove tiny<br>scratches from the surface and leaves a silky matt, cleaned and well prepared for the<br>subsequent Diamond steps                                                                                 |
| 2271-Z-211667                                    | <b>Diamond YELLOW 16"</b><br>STEP 2 for the standard or intensive Diamond method. This stage leaves a surface that is well prepared for the final step of the Diamond method                                                                                                                                  |
| 16" Pad: 2271-Z-211666<br>20" Pad: 2271-Z-211706 | <b>Diamond GREEN 16" / 20"</b><br>FINAL STEP for the standard or intensive method and also for <b>daily maintenance</b> of the floor.<br>This step will effectively maintain a high gloss on the surface when used regularly.<br>Ideal for us on all floor surfaces such as stone, vinyl and linoleum floors. |