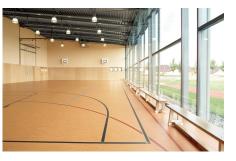

# For Rubber Sports Floor

- Glue used in handball and shoe marks are removed with Diamond RED
- For daily maintenance, just use Diamond GREEN with water