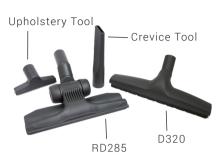

This machine is quipped with double filtration system (cartridge filter + paper filter bag), exhaust air filter, accessory holders and motor thermal protection.

Wirbel W1 is supplied complete with:

- Hose complete
- Telescopic extension tube
- Suction tube
- Floor tools x2
- Round brush
- Crevice Tool
- Upholstery tool
- Cartridge filter
- Textile filter
- Fleece filter bag x1

## ACCESSORIES

| SKU No.          |  |  |
|------------------|--|--|
| 2264-Z-6010609   |  |  |
| 2264-Z-MK-022    |  |  |
| 2264-Z-01-341    |  |  |
| 2264-Z-2512594   |  |  |
| 2264-Z-2511523   |  |  |
| 2264-Z-856000061 |  |  |
| 2264-Z-856000071 |  |  |
| 2264-Z-2512749   |  |  |
| 2264-Z-6588010   |  |  |
|                  |  |  |