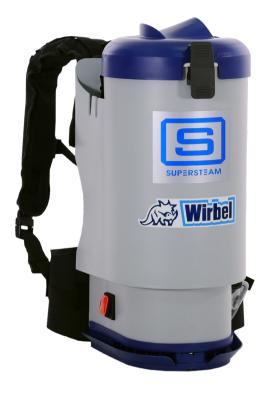

## WIRBEL WI

**ERGONOMIC DESIGN** 

EXCELLENT CLEANING TOOLS PROVIDED

## Wirbel W1

Wirbel W1 is a compact, lightweight and powerful backpack vacuum. Wearing it as a backpack frees the user's hands and doesn't hinder any movements. This allows fast and more effective cleaning, especially in tight, cluttered places.

This machine is quipped with double filtration system (cartridge filter + paper filter bag), exhaust air filter, accessory holders and motor thermal protection.

Wirbel W1 is supplied complete with:

- Hose complete
- Telescopic extension tube
- Suction tube
- Floor tools x2
- Round brush
- Crevice Tool
- Upholstery tool
- Cartridge filter
- Textile filter
- Fleece filter bag x1