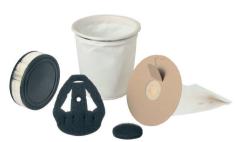

This machine is quipped with double filtration system (cartridge filter + paper filter bag), exhaust air filter, accessory holders and motor thermal protection.

Wirbel W1 is supplied complete with:

- Hose complete
- Telescopic extension tube
- Suction tube
- Floor tools x2
- Round brush
- Crevice Tool
- Upholstery tool
- Cartridge filter
- Textile filter
- Fleece filter bag x1

## ACCESSORIES

| SKU No.          |  |  |
|------------------|--|--|
| 2264-Z-6010609   |  |  |
| 2264-Z-MK-022    |  |  |
| 2264-Z-01-341    |  |  |
| 2264-Z-2512594   |  |  |
| 2264-Z-2511523   |  |  |
| 2264-Z-856000061 |  |  |
| 2264-Z-856000071 |  |  |
| 2264-Z-2512749   |  |  |
| 2264-Z-6588010   |  |  |
|                  |  |  |

| Item (Optional)                   |                |
|-----------------------------------|----------------|
| HEPA Cartridge<br>FIlter T1       | 2264-Z-2512751 |
| Paper Filter Bag<br>(10 pcs/pack) | 2264-Z-6588035 |