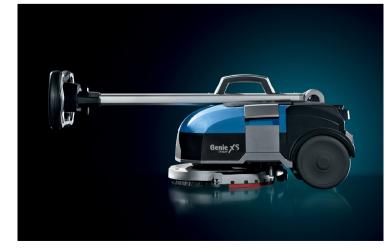

## **POWERFUL & COMPACT**

This ultra-compact micro-machine helps you to clean and scrub all types of floors easily – with no cord and far less sweat. Its light weight means that it's highly mobile. And because it's easy to use, no special training is required to operate it. The removable, fast-charge Li-ion battery has a 60-minute operating time. The Genie X5 is perfect for cleaning offices, restaurants, cafes and retail stores.

EASY OPERATION Ergonomic design makes it simple to use

**GREAT RESULTS** Parabolic squeegee rubber for perfect scrubbing and drying

FOR SMALL SPACE Easy and efficient forward and backward cleaning in narrow spaces and under furniture

LONG USAGE High capacity Li-ion

High capacity Li-ion battery with 60 minutes operating time