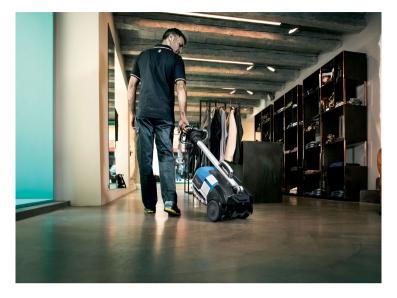

## **POWERFUL & COMPACT**

This ultra-compact micro-machine helps you to clean and scrub all types of floors easily – with no cord and far less sweat. Its light weight means that it's highly mobile. And because it's easy to use, no special training is required to operate it. The removable, fast-charge Li-ion battery has a 60-minute operating time. The Genie X5 is perfect for cleaning offices, restaurants, cafes and retail stores.

EASY OPERATION Ergonomic design makes it simple to use

**GREAT RESULTS** Parabolic squeegee rubber for perfect scrubbing and drying

FOR SMALL SPACE Easy and efficient forward and backward cleaning in narrow spaces and under furniture