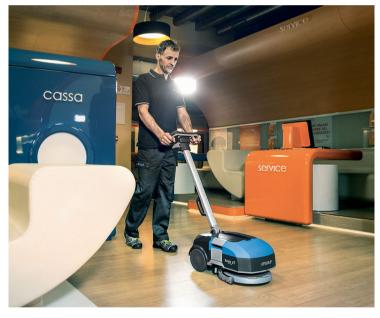

## **POWERFUL & COMPACT**

This ultra-compact micro-machine helps you to clean and scrub all types of floors easily – with no cord and far less sweat. Its light weight means that it's highly mobile. And because it's easy to use, no special training is required to operate it. The removable, fast-charge Li-ion battery has a 60-minute operating time. The Genie X5 is perfect for cleaning offices, restaurants, cafes and retail stores.

EASY OPERATION Ergonomic design makes it simple to use

**GREAT RESULTS** Parabolic squeegee rubber for perfect scrubbing and drying

FOR SMALL SPACE Easy and efficient forward and backward cleaning in narrow spaces and under furniture