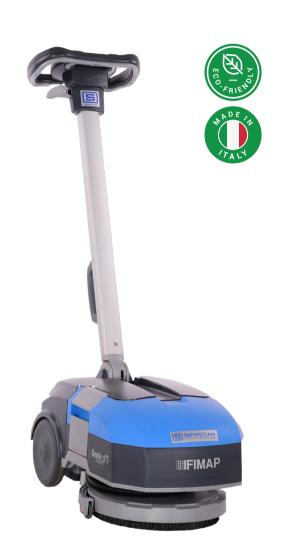

## **POWERFUL & COMPACT**

This ultra-compact micro-machine helps you to clean and scrub all types of floors easily – with no cord and far less sweat. Its light weight means that it's highly mobile. And because it's easy to use, no special training is required to operate it. The removable, fast-charge Li-ion battery has a 60-minute operating time. The Genie X5 is perfect for cleaning offices, restaurants, cafes and retail stores.

EASY OPERATION Ergonomic design makes it simple to use

**GREAT RESULTS** Parabolic squeegee rubber for perfect scrubbing and drying

FOR SMALL SPACE Easy and efficient forward and backward cleaning in narrow spaces and under furniture

LONG USAGE High capacity Li-ion

High capacity Li-ion battery with 60 minutes operating time