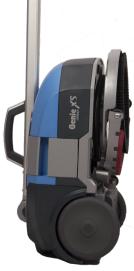

# Genie XS

## **POWERFUL & COMPACT**

This ultra-compact micro-machine helps you to clean and scrub all types of floors easily – with no cord and far less sweat. Its light weight means that it's highly mobile. And because it's easy to use, no special training is required to operate it. The removable, fast-charge Li-ion battery has a 60-minute operating time. The Genie X5 is perfect for cleaning offices, restaurants, cafes and retail stores.