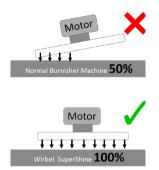

### **2X FASTER RESULTS**

Ultra high-speed (1500 RPM) burnishing gives you instant results