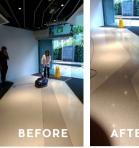

# SINGLE DISC SCRUBBERS WIRBEL SUPERSHINE 1500







# **ULTRA HIGH-SPEED BURNISHER**

This professional ultra high-speed burnishing machine delivers instant results. The patented floating pad drive system ensures a uniform and impressive deep shine on floors.









LONG LIFE Strong induction motor for long lifetime and great performance

### **2X FASTER RESULTS**

Ultra high-speed (1500 RPM) burnishing gives you instant results

#### **ADJUSTABLE BRUSH** PRESSURE KNOB

回溯回 

Scan For Details

1

.....

Allows you to adjust brush pad height

# BEFORE AFTER

#### **TECHNICAL SPECIFICATIONS**

| Machine Name               | Wirbel<br>1500                |
|----------------------------|-------------------------------|
| Machine Type               | Ultra High-speed<br>Burnisher |
| SKU No.                    | 2263-300001                   |
| Machine<br>Dimensions (cm) | 79 (L) x 56 (W)<br>x 113 (H)  |
| Weight                     | 44 kg                         |
| Brush Motor                | 1300 W                        |
| Brush Speed