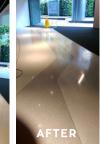

# SINGLE DISC SCRUBBERS WIRBEL SUPERSHINE 1500







# **ULTRA HIGH-SPEED BURNISHER**

This professional ultra high-speed burnishing machine delivers instant results. The patented floating pad drive system ensures a uniform and impressive deep shine on floors.









LONG LIFE Strong induction motor for long lifetime and great performance

### **2X FASTER RESULTS**

Ultra high-speed (1500 RPM) burnishing gives you instant results

#### **ADJUSTABLE BRUSH** PRESSURE KNOB

回溯回 

Scan For Details

1

.....

Allows you to adjust brush pad height

# BEFORE AFTER

#### **TECHNICAL SPECIFICATIONS**

| Machine Name               | Wirbel<br>1500                |
|----------------------------|-------------------------------|
| Machine Type               | Ultra High-speed<br>Burnisher |
| SKU No.                    | 2263-300001                   |
| Machine<br>Dimensions (cm) | 79 (L) x 56 (W)<br>x 113 (H)  |
| Weight                     | 44 kg                         |
| Brush Motor                | 1300 W                        |
| Brush Speed