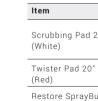

#### RECOMMENDED ACCESSORIES

| Item                           | SKU No.        |
|--------------------------------|----------------|
| Scrubbing Pad 20"<br>(White)   | 0031-970026    |
| Twister Pad 20"<br>(Red)       | 0031-970027    |
| Restore SprayBuff<br>(311) 5 L | 409-Restore-5L |
| Paper Bag<br>(5 pcs per pack)  | 2264-Z-6595050 |