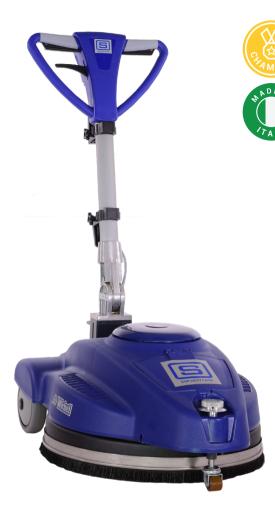

# SINGLE DISC SCRUBBERS WIRBEL SUPERSHINE 1500

# **ULTRA HIGH-SPEED BURNISHER**

This professional ultra high-speed burnishing machine delivers instant results. The patented floating pad drive system ensures a uniform and impressive deep shine on floors.

#### **ADJUSTABLE BRUSH** PRESSURE KNOB

回溯回 

Scan For Details

1

.....

Allows you to adjust brush pad height