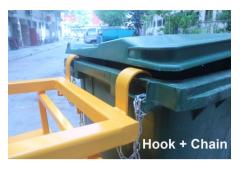

Integrated Tow Hook (Factory Fitted) Tow with hook, chain or both!

Wide body for lower CG and thus better stability!

**5** 78 cm

Fits most bin designs in Singapore