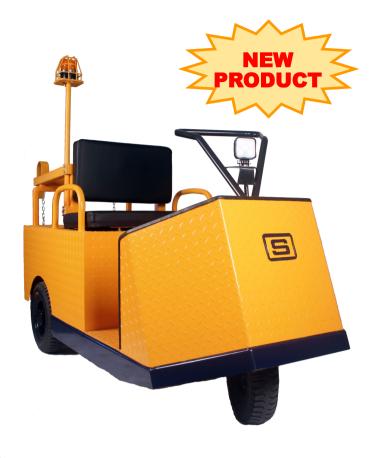

### Jumbo 24V1 Mobile & Diesel-Powered

As a mobile towing cart, Jumbo 24V1 is designed to manoeuvre easily in HDB estates, warehouses, industrial parks, condominiums etc. Its tough and rugged body is built to last for years.

#### **6 Important Benefits**

- ✓ Strong motor for powerful drive up slopes
- ✓ Solid full metal construction
- Extra stability due to low centre of gravity
- ✓ Integrated tow hook with magnetic catch
- ✓ Full LED front and beacon light come standard
- Extended running time with Trojan USA 260 Ah batteries (normal 225 Ah)