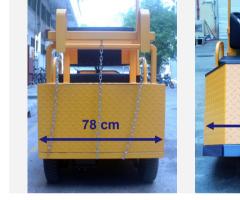

Integrated Tow Hook (Factory Fitted) Tow with hook, chain or both!

Wide body for lower CG and thus better stability!

**5** 78 cm

Fits most bin designs in Singapore