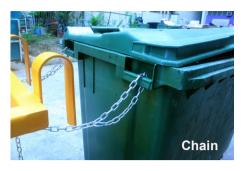

Integrated Tow Hook (Factory Fitted) Tow with hook, chain or both!

Wide body for lower CG and thus better stability!

**5** 78 cm

Fits most bin designs in Singapore