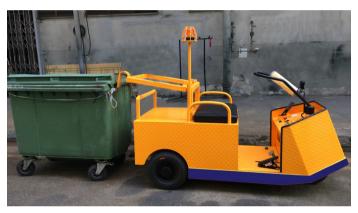

### Jumbo 24V1 Mobile & Diesel-Powered

As a mobile towing cart, Jumbo 24V1 is designed to manoeuvre easily in HDB estates, warehouses, industrial parks, condominiums etc. Its tough and rugged body is built to last for years.

#### **6 Important Benefits**

- ✓ Strong motor for powerful drive up slopes
- ✓ Solid full metal construction
- Extra stability due to low centre of gravity
- ✓ Integrated tow hook with magnetic catch
- ✓ Full LED front and beacon light come standard
- Extended running time with Trojan USA 260 Ah batteries (normal 225 Ah)