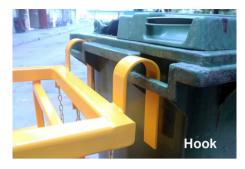

Integrated Tow Hook (Factory Fitted) Tow with hook, chain or both!

Wide body for lower CG and thus better stability!

**5** 78 cm

Fits most bin designs in Singapore