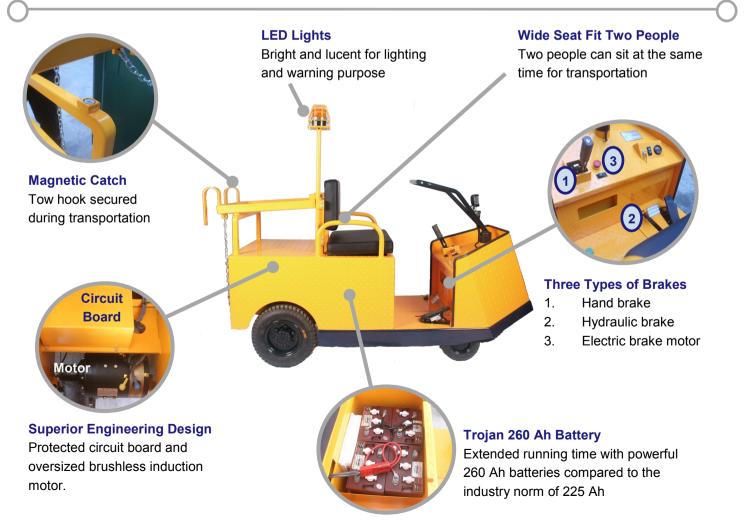

#### **6 Important Benefits**

- ✓ Strong motor for powerful drive up slopes
- ✓ Solid full metal construction
- Extra stability due to low centre of gravity
- ✓ Integrated tow hook with magnetic catch
- ✓ Full LED front and beacon light come standard
- Extended running time with Trojan USA 260 Ah batteries (normal 225 Ah)

#### Accessories

| Item                    | SKU No.        |
|-------------------------|----------------|
| Battery Charger 24V 30A | 4234-Z-YC-2430 |
| Trojan Battery 6V 260Ah | 0224-Z-BT145W  |

Jumbo 24V1 is supplied complete with 1 charger and 4 batteries.

## **Ampere-hour**

A higher battery Ah can get your towing BOC to run longer after a full charge!

Running Time

| Technical Specifications  |                              |
|---------------------------|------------------------------|
| Machine Name              | Jumbo 24V1                   |
| Machine Type              | Towing Battery-Operated Cart |
| SKU No.                   | 4283-800001                  |
| Machine Dimensions (cm)   | 219 (L) x 78 (W) x 118 (H)   |
| Weight (with batteries)   | 470 kg                       |
| Voltage                   | 24V / 260 Ah                 |
| Motor                     | 3.2 kW AC Motor              |
| Tyre                      | 15 x 4.5 – 8 tyre            |
| Brake                     | Foot operated parking brake  |
| Running Speed (no load)   | 14 km / h                    |
| Running Speed (full load) | 8 km / h                     |
| Radius of Turning Circle  | 1850 mm                      |
| Ground Clearance          | 118 mm                       |
| Rated Load                | 300 kg                       |
| Sound Level               | 70 dB                        |