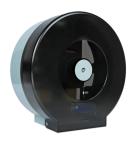

- Much better
- More durable
- Precise

- More common
- Lower cost
- Prone to leakages and
- Tube hardens over time

**Elegance Jumbo Roll Dispenser** with Key

4170-000006

With key and lock mechanism to prevent users from taking the jumbo roll out