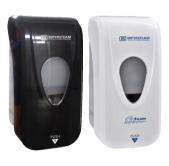

# **Elegance Foam Soap** Dispenser 800 mL

Translucent Black 4170-000002-B White 4170-000002-W

√ Full stock of spares available

**Gentle Foam 109** 

Quality foam (instead of watery) will stay on hands even if you flip your hands upside down!