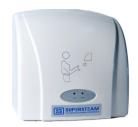

# **Elegance Automatic Hand Dryer**

4173-800001

- Dry hands fast so that people will not flick water onto the floor
- Affordable solution
- 30 (L) x 40 (W) x 30 (H) cm