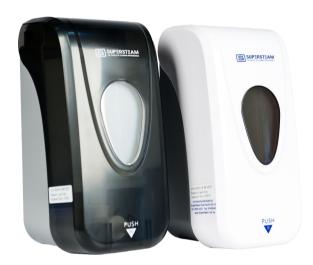

## Elegance Liquid Soap Dispenser 1000 mL

Translucent Black 4170-000001-B White 4170-000001-W

- 1 year warranty for pump mechanism
- Full stock of spares available
- Simple design, only 4 different spare parts

# SKU No. of Spare Parts

Front Cover (Black) 4175-000001-B Front Cover (White) 4175-000001-W Bottle 1000 mL 4175-000002 Liquid Soap Pump 4175-000003 Valve 4175-000006