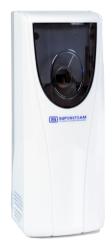

#### **Elegance Automatic Aerosol Dispenser**

4170-000004

- Wall mounted auto air freshener suitable for 3000 spray refills
- Settings include day / night and spray intervals
- Convenient and keep your room / toilets free from odour at all times