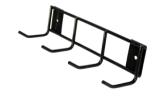

#### 4 Prong Rack

Hold mop handles on walls neatly and great for leaving mop heads dry.

4134-920006