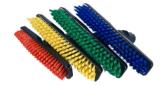

#### **Multi Ultimate Brushes**

Heavy and scrub any surface effectively.

Red 4132-940015 Blue 4132-940013 Green 4132-940016 Yellow 4132-940014 30 (L) x 12 (W) x 12 (H) cm