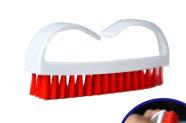

## **Multi Utility Brushes**

Multipurpose general hand brush.

Red 4132-940001 Blue 4132-940002 White 4132-940003 Yellow 4132-940004 16.5 (L) x 6.5 (W) x 5.5 (H) cm