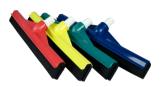

#### Multi Floor Squeegees 45 cm

Double layer to push water thoroughly.

Red 4132-940017 Blue 4132-940018 Green 4132-940019 Yellow 4132-940020