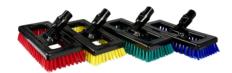

#### **Multi Swivel Deck Brushes**

Easy to clean the brush and get rid of the hair on bristle.

Red 4132-940005 Blue 4132-940006 Green 4132-940007 Yellow 4132-940008 24 (L) x 10 (W) x 4.5 (H) cm