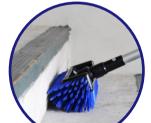

#### **Multi Swivel Deck Brushes**

Easy to clean the brush and get rid of the hair on bristle.

Red 4132-940005 Blue 4132-940006 Green 4132-940007 Yellow 4132-940008 24 (L) x 10 (W) x 4.5 (H) cm