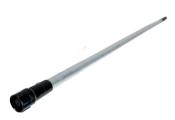

### Multi Mop Handle Black 140 cm

Can be used with any SYR tools.

Durable and robust.

Won't break easily.

4132-940021