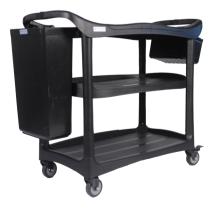

# **Dining Carts** Affordable Professional Choice

Suitable to be used in **food courts for utensils and plates collection.** Buckets available to collect food waste and small items such as dining cutlery.

#### **3 Important Benefits**

- Large usable space to take more dining utensils
- Easily pushed due to big wheels
- Optional trays available

## **Specifications**

| Name                 | Standard Dining Cart     | Deluxe Dining Cart            |
|----------------------|--------------------------|-------------------------------|
| SKU No               | 4182-930002              | 4182-930005                   |
| Dimensions (cm)      | 78 (L) x 41 (W) x 80 (H) | 111.5 (L) x 52.4 (W) x 94 (H) |
| Weight (kg)          | 10 kg                    | 13.7 kg                       |
| Buckets Capacity (L) | 44 L & 13 L              | 58 L & 37 L                   |
| Accessories          | 44 L Bucket              | 58 L Bucket                   |
|                      | 13 L Bucket              | 37 L Bucket                   |

Standard Dining Cart is supplied complete with two buckets (44 L & 13 L). Deluxe Dining Cart is supplied complete with two buckets (58 L & 37 L).

**Standard Dining Cart** 

**Deluxe Dining Cart**