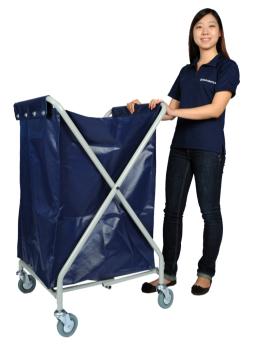

# X Laundry Cart Affordable Professional Choice

Suitable to be used in **hotels or laundry shops** to collect large amount of laundry and clothes. Can also be used to collect office waste.

### **5 Important Benefits**

- ✓ Metal frame for long-lasting usage
- Thick vinyl bag and won't tear easily
- Base available to support large amount of laundry/waste
- Foldable for easy storage
- Mobile due to big wheels

### **Specifications**

| SKU No          | 4032-930011                              |  |
|-----------------|------------------------------------------|--|
| Dimensions (cm) | 60 (L) x 55 (W) x 90 (H)                 |  |
| Weight          | 9 kg                                     |  |
| Bag Capacity    | 260 L                                    |  |
| Accessory       | X Laundry Cart Bag (Blue)<br>4034-930907 |  |