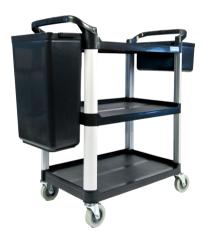

# **Dining Carts** Affordable Professional Choice

Suitable to be used in **food courts for utensils and plates collection.** Buckets available to collect food waste and small items such as dining cutlery.

#### **3 Important Benefits**

- Large usable space to take more dining utensils
- Easily pushed due to big wheels
- Optional trays available

## **Specifications**

| Name                 | Standard Dining Cart     | Deluxe Dining Cart            |
|----------------------|--------------------------|-------------------------------|
| SKU No               | 4182-930002              | 4182-930005                   |
| Dimensions (cm)      | 78 (L) x 41 (W) x 80 (H) | 111.5 (L) x 52.4 (W) x 94 (H) |
| Weight (kg)          | 10 kg                    | 13.7 kg                       |
| Buckets Capacity (L) | 44 L & 13 L              | 58 L & 37 L                   |
| Accessories          | 44 L Bucket              | 58 L Bucket                   |
|                      | 13 L Bucket              | 37 L Bucket                   |

Standard Dining Cart is supplied complete with two buckets (44 L & 13 L). Deluxe Dining Cart is supplied complete with two buckets (58 L & 37 L).

**Standard Dining Cart** 

**Deluxe Dining Cart**