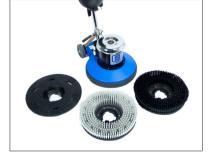

## ACCESSORIES

| Item                     | SKU No.         |
|--------------------------|-----------------|
| Water Tank Complete      | 4105-Z-PT01003X |
| Pad Holder 17"           | 4104-Z-MS00007  |
| Soft Carpet<br>Brush 17" | 4104-Z-MS00005  |
| Hard Brush 17"           | 4104-Z-MS00004A |

The Tommy C18X is ideal for medium-duty usage such as polishing, scrubbing (wood and cement floors), stripping, buffing and carpet shampooing.

Tommy C18X is supplied complete with:

- Water tank x 1
- Pad holder x 1
- Soft carpet brush x 1
- Hard brush x 1
- 12 m SuperFlex wire x 1