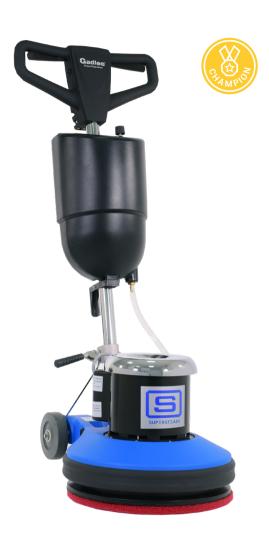

# TOMMY C18X

# **ROBUST & POWERFUL**

Powered by a 1.5 horse power Imperial motor and gear running at 175 RPM, this is a single disc scrubber built to last. This 50kg machine scrubs harder and works 15% faster than normal single disc scrubbers.

The Tommy C18X is ideal for medium-duty usage such as polishing, scrubbing (wood and cement floors), stripping, buffing and carpet shampooing.

Tommy C18X is supplied complete with:

- Water tank x 1
- Pad holder x 1
- Soft carpet brush x 1
- Hard brush x 1
- 12 m SuperFlex wire x 1