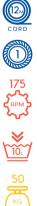

### **HEAVY DUTY**

Its 50kg build gives better results and stability for heavy scrubbing

#### **FASTER SCRUBBING**

175 RPM gets the job done faster

#### TECHNICAL SPECIFICATIONS

| Machine Name               | Tommy C18X                   |
|----------------------------|------------------------------|
| Machine Type               | Single Disc Scrubber         |
| SKU No.                    | 4103-300002                  |
| Machine<br>Dimensions (cm) | 112 (L) x 50 (W) x<br>52 (H) |
| Mains Supply               | 220 V / 50 Hz                |
| Motor                      | 1.5 HP                       |
| Weight                     | 50 kg                        |
| Cable Length               | 12 m                         |
| Solution Tank              | 10 L                         |
| Scrubbing Width            | 40 cm                        |
| Brush Speed                | 175 RPM                      |